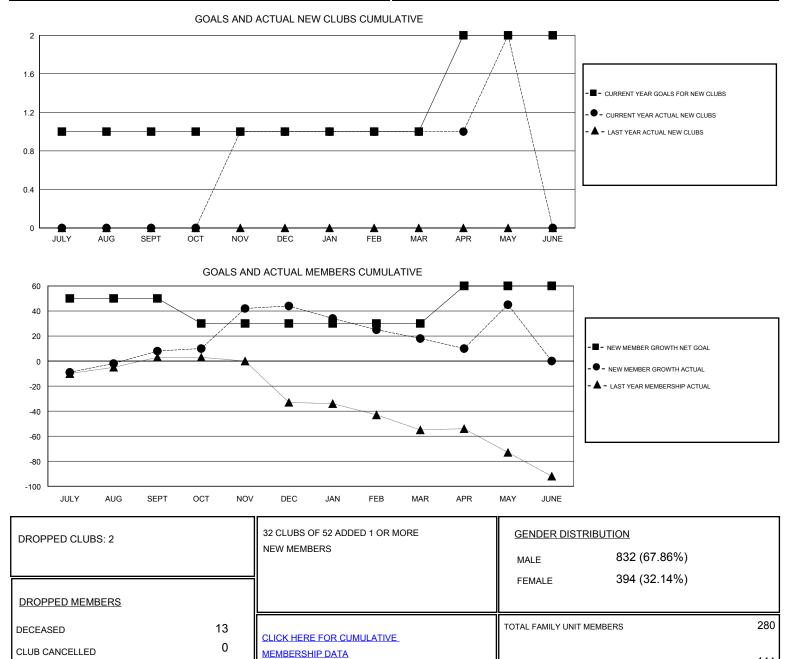

## HAL GRIFFIN GMT.

| GMT: HAL GI                                                 | RIFFIN           | L                | OCATION MISSOURI |                                                             |                                                                |                                                              | GMT CA                                             |
|-------------------------------------------------------------|------------------|------------------|------------------|-------------------------------------------------------------|----------------------------------------------------------------|--------------------------------------------------------------|----------------------------------------------------|
| Clubs                                                       |                  |                  |                  | Members                                                     |                                                                |                                                              |                                                    |
| RESULTS FOR 2016-2017                                       |                  |                  |                  | RESULTS FOR 2016-2017                                       |                                                                |                                                              |                                                    |
| QUARTER                                                     | NEW CLUB GOAL    | NEW CLUBS        | DROPPED CLUBS    | QUARTER                                                     | NEW MEMBER GROWTH<br>NET GOAL (not reinstated<br>or transfers) | NEW MEMBER<br>GROWTH ACTUAL (not<br>reinstated or transfers) | DROPPED<br>MEMBERS ACTUAL<br>(including transfers) |
| JULY/AUG/SEPT<br>OCT/NOV/DEC<br>JAN/FEB/MAR<br>APR/MAY/JUNE | 1<br>0<br>0<br>1 | 0<br>1<br>0<br>1 | 0<br>0<br>1<br>1 | JULY/AUG/SEPT<br>OCT/NOV/DEC<br>JAN/FEB/MAR<br>APR/MAY/JUNE | 50<br>-20<br>0<br>30                                           | 48<br>50<br>20<br>49                                         | 40<br>14<br>46<br>22                               |